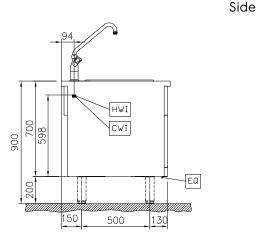

## Water:

Inlet water line size: 3/4" Drain line size: Incoming Cold/hot Water line 3/4" size:

## **Key Information:**

External dimensions, Width: 400 mm External dimensions, Depth: 800 mm External dimensions, Height: 700 mm Net weight: 28 kg