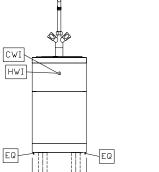

# Front

Top

CWI1 = Cold Water inlet 1 (cleaning) Drain

Hot water inlet

400 60 ma.

## Water:

Inlet water line size: 3/4" Drain line size: Incoming Cold/hot Water line 3/4" size: