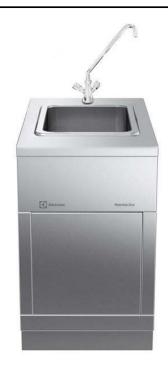

Sink Unit on Closed Base, one-side operated

### Item No.

Sink unit on closed base, with a large stainless steel tap, constructed according to DIN 18860\_2 with 20 mm drop nose top and 70 mm recessed plinth. Internal frame for heavy duty sturdiness in stainless steel. 2 mm top in 1.4301 (AISI 304). Flat surface construction, easily cleanable. THERMODUL connection system enables seamless worktop when units are connected and avoids soil penetrating.

## **Main Features**

- Large stainless steel tap.
- All major components may be easily accessed from the front.
- THERMODUL connection system creates a seamless work top when units are connected to each other thus avoiding soil penetrating vital components and facilitating the removal of units in case of replacement or service.

## Construction

- IPX5 water resistance certification.
- Fitted on a closed base.
- 2 mm top in 1.4301 (AISI 304).
- Unit constructed according to DIN 18860\_2 with 20 mm drop nose top and 70 mm recessed plinth.
- Flat surface construction with minimal hidden areas to easily clean all surfaces
- Internal frame for heavy duty sturdiness in stainless steel.